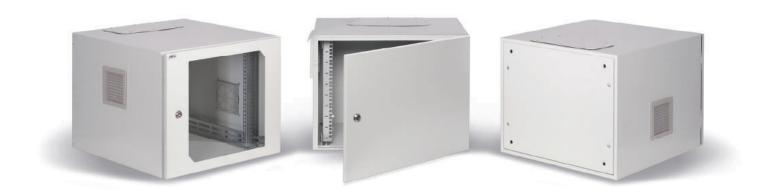

## SWK IP54 - Wall mounted cabinets 19"

Wall mounted | IP 54 | Indoor usage

**Use:** cabinets with increased tightness, perfect for dusty or humid places. They are recommended for installation in production facilities and places with high pollution levels.

## **Construction characteristics:**

- made of DC01 steel
- poliuretan seal
- 2 filter inserts included
- IP54 ventilation grates
- · toughened glass

Application

Indoor

**Optional:** SWK-MULTIGATE

| Product code      | <b>Usable height</b><br>U x 44,45 mm | Dimentions (mm) |        |       | Usable depth | Load     | Door         |               | Application |
|-------------------|--------------------------------------|-----------------|--------|-------|--------------|----------|--------------|---------------|-------------|
|                   |                                      |                 | height | depth | (mm)         | capacity | full<br>door | glass<br>door | Indoor      |
| SWK19-6U-40-DP-W  | -<br>- 6U                            | 600             | 335    | 400   | 340          | - 60     | <b>Ø</b>     |               | 0           |
| SWK19-6U-40-DS-W  |                                      |                 |        |       |              |          |              | 0             | <b>Ø</b>    |
| SWK19-6U-60-DP-W  |                                      |                 |        | 600   | 540          |          | <b>Ø</b>     |               | <b>Ø</b>    |
| SWK19-6U-60-DS-W  |                                      |                 |        |       |              |          |              | <b>Ø</b>      | 0           |
| SWK19-9U-40-DP-W  | 9U                                   | 600             | 470    | 400   | 340          | 60       | <b>Ø</b>     |               | 0           |
| SWK19-9U-40-DS-W  |                                      |                 |        |       |              |          |              | <b>②</b>      | •           |
| SWK19-9U-60-DP-W  |                                      |                 |        | 600   | 540          |          | •            |               | •           |
| SWK19-9U-60-DS-W  |                                      |                 |        |       |              |          |              | <b>②</b>      | •           |
| SWK19-12U-40-DP-W | - 12U                                | 600             | 605    | 400   | 340          | - 60     | <b>②</b>     |               | <b>Ø</b>    |
| SWK19-12U-40-DS-W |                                      |                 |        |       |              |          |              | <b>Ø</b>      | <b>Ø</b>    |
| SWK19-12U-60-DP-W |                                      |                 |        | 600   | 540          |          | <b>Ø</b>     |               | 0           |
| SWK19-12U-60-DS-W |                                      |                 |        |       |              |          |              | <b>②</b>      | <b>O</b>    |
| SWK19-15U-40-DP-W | - 15U                                | 600             | 737    | 400   | 340          | 60       | •            |               | <b>Ø</b>    |
| SWK19-15U-40-DS-W |                                      |                 |        |       |              |          |              | <b>②</b>      | •           |
| SWK19-15U-60-DP-W |                                      |                 |        | 600   | 540          |          | •            |               | •           |
| SWK19-15U-60-DS-W |                                      |                 |        |       |              |          |              | <b>②</b>      | •           |
| SWK19-18U-40-DP-W | - 18U                                | 600             | 870    | 400   | 340          | 60       | <b>Ø</b>     |               | •           |
| SWK19-18U-40-DS-W |                                      |                 |        |       |              |          |              | <b>②</b>      | 0           |
| SWK19-18U-60-DP-W |                                      |                 |        | 600   | 540          |          | <b>Ø</b>     |               | <b>O</b>    |
| SWK19-18U-60-DS-W |                                      |                 |        |       |              |          |              | 0             | 0           |
| SWK19-22U-60-DP-W | - 22U                                | 600             | 1048   | 600   | 540          | 80       | <b>②</b>     |               | <b>O</b>    |
| SWK19-22U-60-DS-W |                                      |                 |        |       |              |          |              | <b>Ø</b>      | •           |