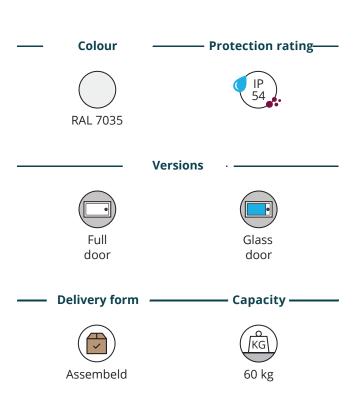

## **Construction characteristics:**

- made of DC01 steel
- poliuretan seal
- 2 filter inserts included
- IP54 ventilation grates
- · toughened glass

Application

Indoor

**Optional:** SWK-MULTIGATE

| Product code      | <b>Usable height</b><br>U x 44,45 mm | Dimentions (mm) |        |       | Usable depth | Load     | Door         |               | Application |
|-------------------|--------------------------------------|-----------------|--------|-------|--------------|----------|--------------|---------------|-------------|
|                   |                                      |                 | height | depth | (mm)         | capacity | full<br>door | glass<br>door | Indoor      |
| SWK19-6U-40-DP-W  | -<br>- 6U                            | 600             | 335    | 400   | 340          | - 60     | <b>Ø</b>     |               | 0           |
| SWK19-6U-40-DS-W  |                                      |                 |        |       |              |          |              | 0             | <b>Ø</b>    |
| SWK19-6U-60-DP-W  |                                      |                 |        | 600   | 540          |          | <b>Ø</b>     |               | <b>Ø</b>    |
| SWK19-6U-60-DS-W  |                                      |                 |        |       |              |          |              | <b>Ø</b>      | 0           |
| SWK19-9U-40-DP-W  | 9U                                   | 600             | 470    | 400   | 340          | 60       | <b>Ø</b>     |               | 0           |
| SWK19-9U-40-DS-W  |                                      |                 |        |       |              |          |              | <b>②</b>      | •           |
| SWK19-9U-60-DP-W  |                                      |                 |        | 600   | 540          |          | •            |               | •           |
| SWK19-9U-60-DS-W  |                                      |                 |        |       |              |          |              | <b>②</b>      | •           |
| SWK19-12U-40-DP-W | - 12U                                | 600             | 605    | 400   | 340          | - 60     | <b>②</b>     |               | <b>Ø</b>    |
| SWK19-12U-40-DS-W |                                      |                 |        |       |              |          |              | <b>Ø</b>      | <b>Ø</b>    |
| SWK19-12U-60-DP-W |                                      |                 |        | 600   | 540          |          | <b>Ø</b>     |               | 0           |
| SWK19-12U-60-DS-W |                                      |                 |        |       |              |          |              | <b>②</b>      | <b>O</b>    |
| SWK19-15U-40-DP-W | - 15U                                | 600             | 737    | 400   | 340          | 60       | •            |               | <b>Ø</b>    |
| SWK19-15U-40-DS-W |                                      |                 |        |       |              |          |              | <b>②</b>      | •           |
| SWK19-15U-60-DP-W |                                      |                 |        | 600   | 540          |          | •            |               | •           |
| SWK19-15U-60-DS-W |                                      |                 |        |       |              |          |              | <b>②</b>      | •           |
| SWK19-18U-40-DP-W | - 18U                                | 600             | 870    | 400   | 340          | 60       | <b>Ø</b>     |               | •           |
| SWK19-18U-40-DS-W |                                      |                 |        |       |              |          |              | <b>②</b>      | 0           |
| SWK19-18U-60-DP-W |                                      |                 |        | 600   | 540          |          | <b>Ø</b>     |               | <b>O</b>    |
| SWK19-18U-60-DS-W |                                      |                 |        |       |              |          |              | 0             | 0           |
| SWK19-22U-60-DP-W | - 22U                                | 600             | 1048   | 600   | 540          | 80       | <b>②</b>     |               | <b>O</b>    |
| SWK19-22U-60-DS-W |                                      |                 |        |       |              |          |              | <b>Ø</b>      | •           |