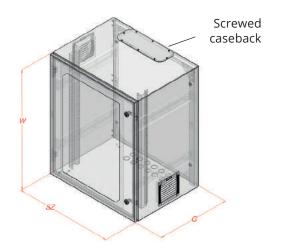

## **Construction characteristics:**

- made of DC01 steel
- poliuretan seal
- 2 filter inserts included
- IP54 ventilation grates
- · toughened glass

Application

Indoor

**Optional:** SWK-MULTIGATE

| Product code      | <b>Usable height</b><br>U x 44,45 mm | Dimentions (mm) |        |       | Usable depth | Load     | Door         |               | Application |
|-------------------|--------------------------------------|-----------------|--------|-------|--------------|----------|--------------|---------------|-------------|
|                   |                                      |                 | height | depth | (mm)         | capacity | full<br>door | glass<br>door | Indoor      |
| SWK19-6U-40-DP-W  | -<br>- 6U                            | 600             | 335    | 400   | 340          | - 60     | <b>Ø</b>     |               | 0           |
| SWK19-6U-40-DS-W  |                                      |                 |        |       |              |          |              | 0             | <b>Ø</b>    |
| SWK19-6U-60-DP-W  |                                      |                 |        | 600   | 540          |          | <b>Ø</b>     |               | <b>Ø</b>    |
| SWK19-6U-60-DS-W  |                                      |                 |        |       |              |          |              | <b>Ø</b>      | 0           |
| SWK19-9U-40-DP-W  | 9U                                   | 600             | 470    | 400   | 340          | 60       | <b>Ø</b>     |               | 0           |
| SWK19-9U-40-DS-W  |                                      |                 |        |       |              |          |              | <b>②</b>      | •           |
| SWK19-9U-60-DP-W  |                                      |                 |        | 600   | 540          |          | •            |               | •           |
| SWK19-9U-60-DS-W  |                                      |                 |        |       |              |          |              | <b>②</b>      | •           |
| SWK19-12U-40-DP-W | - 12U                                | 600             | 605    | 400   | 340          | - 60     | <b>②</b>     |               | <b>Ø</b>    |
| SWK19-12U-40-DS-W |                                      |                 |        |       |              |          |              | <b>Ø</b>      | <b>Ø</b>    |
| SWK19-12U-60-DP-W |                                      |                 |        | 600   | 540          |          | <b>Ø</b>     |               | 0           |
| SWK19-12U-60-DS-W |                                      |                 |        |       |              |          |              | <b>②</b>      | <b>O</b>    |
| SWK19-15U-40-DP-W | - 15U                                | 600             | 737    | 400   | 340          | 60       | •            |               | <b>Ø</b>    |
| SWK19-15U-40-DS-W |                                      |                 |        |       |              |          |              | <b>②</b>      | •           |
| SWK19-15U-60-DP-W |                                      |                 |        | 600   | 540          |          | •            |               | •           |
| SWK19-15U-60-DS-W |                                      |                 |        |       |              |          |              | <b>②</b>      | •           |
| SWK19-18U-40-DP-W | - 18U                                | 600             | 870    | 400   | 340          | 60       | <b>Ø</b>     |               | •           |
| SWK19-18U-40-DS-W |                                      |                 |        |       |              |          |              | <b>②</b>      | 0           |
| SWK19-18U-60-DP-W |                                      |                 |        | 600   | 540          |          | <b>Ø</b>     |               | <b>O</b>    |
| SWK19-18U-60-DS-W |                                      |                 |        |       |              |          |              | 0             | 0           |
| SWK19-22U-60-DP-W | - 22U                                | 600             | 1048   | 600   | 540          | 80       | <b>②</b>     |               | <b>O</b>    |
| SWK19-22U-60-DS-W |                                      |                 |        |       |              |          |              | <b>Ø</b>      | •           |