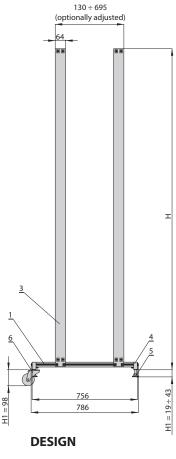

# A-A section

### **DESIGN**

- 1. 19" welded frame
- Rack base
  Levelling feet
- Supplementary accessories: 4. Castors (see page 52)