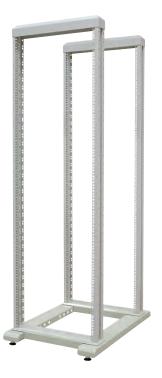

## **OPEN RACK WITH STEP ADJUSTABLE 19" RACK FRAMES**

- Made of two 19" welded frames that are fastened to the doublepart chasis with screws.
- Positioning of the frames is based on a 50 mm pitch pattern.
- Standard rack is placed on levelling feet.
- Possibility for using some elements of supplementary equipment for data telecom cabinets - castors, shelves, drawers, power strips etc.

### **REFERENCE CHART**

| HU<br>[U = 44.45 mm] | H<br>[mm] | Maximum load capacity<br>[kg] | Catalogue number  |
|----------------------|-----------|-------------------------------|-------------------|
| 24 U                 | 1185      | 250                           | WZ-6026-01-01-011 |
| 36 U                 | 1719      | 250                           | WZ-6026-01-02-011 |
| 42 U                 | 1985      | 250                           | WZ-6026-01-04-011 |