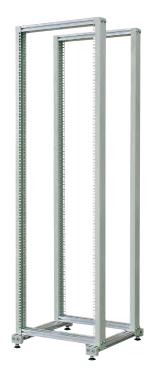

# **OPEN RACK WITH FULLY ADJUSTABLE 19" RACK FRAMES**

- Modular design based on horizontal aluminium profiles and vertical steel posts.
- Open racks are set on levelling feet.
- Various supplementary accessories are available as for data telecom cabinets - castors, shelves, drawers, power strips etc.

### **REFERENCE CHART**

| HU<br>[U = 44.45 mm] | H<br>[mm] | Maximum load capacity<br>[kg] | Catalogue number  |
|----------------------|-----------|-------------------------------|-------------------|
| 24 U                 | 1177      | 150                           | WZ-6170-01-05-011 |
| 36 U                 | 1709      | 150                           | WZ-6170-01-06-011 |
| 42 U                 | 1975      | 150                           | WZ-6170-01-07-011 |