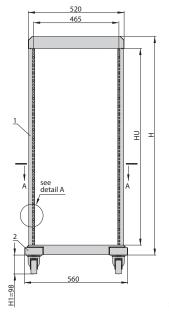

### **REFERENCE CHART**

| HU<br>[U = 44.45 mm] | H<br>[mm] | Maximum load capacity<br>[kg] | Catalogue number  |
|----------------------|-----------|-------------------------------|-------------------|
| 24 U                 | 1177      | 150                           | WZ-6170-01-05-011 |
| 36 U                 | 1709      | 150                           | WZ-6170-01-06-011 |
| 42 U                 | 1975      | 150                           | WZ-6170-01-07-011 |

## **Surface finishing**

Powder paint, light grey (RAL 7035). All other colour options on request.

- 1. Base profile
- 2. Cross profile 3. Rack's post
- Chassis of levelling feet or castors
  Levelling feet

Supplementary accessories:

6. Castors (see page 52)

| DATA COMMUNICATIO    | ) |
|----------------------|---|
| <b>SRD</b> open rack |   |
|                      |   |

034 ZPAS