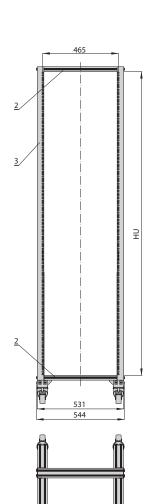

### Material

Sheet steel, aluminium profile 60 x 30 mm

## **Surface finishing**

Powder paint, light grey (RAL 7035). All other colour options on request.

- 1. Base profile
- 2. Cross profile 3. Rack's post
- Chassis of levelling feet or castors
  Levelling feet

Supplementary accessories:

6. Castors (see page 52)

| DATA COMMUNICATIO    | ) |
|----------------------|---|
| <b>SRD</b> open rack |   |
|                      |   |

034 ZPAS