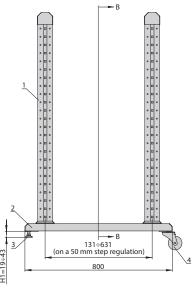

### **REFERENCE CHART**

| HU<br>[U = 44.45 mm] | H<br>[mm] | Maximum load capacity<br>[kg] | Catalogue number  |
|----------------------|-----------|-------------------------------|-------------------|
| 24 U                 | 1185      | 250                           | WZ-6026-01-01-011 |
| 36 U                 | 1719      | 250                           | WZ-6026-01-02-011 |
| 42 U                 | 1985      | 250                           | WZ-6026-01-04-011 |

### **DESIGN**

- 1. 19" welded frame
- Rack base
  Levelling feet
- Supplementary accessories: 4. Castors (see page 52)